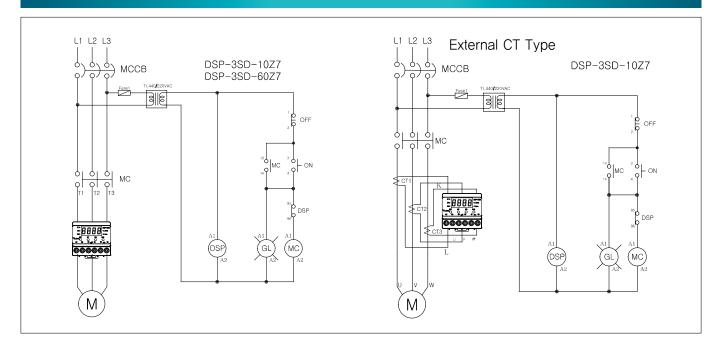

e
- Display for trip cause and operation information in character and/or number: 4 Digit Window
- □ Rotated indication for each phase current with 3 sec interval
  - \*1P(single phase): L1-L3 current \*3P(three phase): L1-L2-L3
- □ Ground fault protection based on residual zero phase current:0.5A~10A(not suitable for external CT application) : 0.5A~10A → 3SD-RG Type
- □ Various trip reset options: Manual, Electrical or Automatic / flexible for automated and sequence machine operation.
- $\square$  Stable operation under frequency variation from Inverter : 30Hz  $\sim$  400Hz
- □ Possible to check and/or to change(optional condition) preset value during the operation
- Self-diagnostic test by one touch for "SET" key
- □ History of latest 8 trip events

### **Application Sequence Diagram**



#### Dimension



## Order Form

| No. | Feature          | Description                                                                                                                                                                                                       |
|-----|------------------|-------------------------------------------------------------------------------------------------------------------------------------------------------------------------------------------------------------------|
| 1   | Туре             | ► DSP-3SD<br>► DSP-3SD-RG                                                                                                                                                                                         |
| 2   | Rating Current   | <ul> <li>▶ 10 : 0.5~1