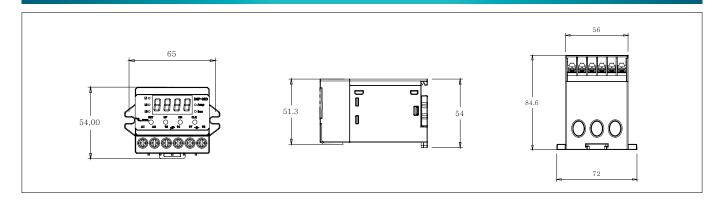

ip cause and operation information in character and/or number: 4 Digit Window
- □ Rotated indication for each phase current with 3 sec interval
  - \*1P(single phase): L1-L3 current \*3P(three phase): L1-L2-L3
- □ Ground fault protection based on residual zero phase current:0.5A~10A(not suitable for external CT application) : 0.5A~10A → 3SD-RG Type
- □ Various trip reset options: Manual, Electrical or Automatic / flexible for automated and sequence machine operation.
- $\square$  Stable operation under frequency variation from Inverter : 30Hz  $\sim$  400Hz
- □ Possible to check and/or to change(optional condition) preset value during the operation
- Self-diagnostic test by one touch for "SET" key
- □ History of latest 8 trip events

### **Application Sequence Diagram**



#### Dimension



## Order Form

| No. | Feature          | Description                                                                                                                                                                                                       |
|-----|------------------|-------------------------------------------------------------------------------------------------------------------------------------------------------------------------------------------------------------------|
| 1   | Туре             | ► DSP-3SD<br>► DSP-3SD-RG                                                                                                                                                                                         |
| 2   | Rating Current   | <ul> <li>▶ 10 : 0.5~10A</li> <li>▶ 60 :